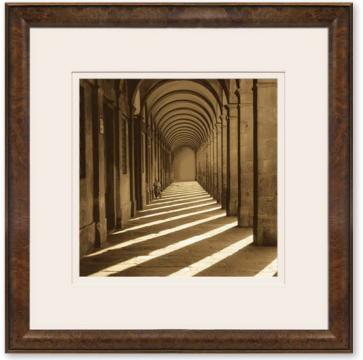

## R A L P H L A U R E N

ITEM NO: RL019

**DESCRIPTION:** Rome, Italy, by Charlie Waite **FRAME:** Walnut Cushion **IMAGE SIZE:** 11" x 11" **OUTSIDE SIZE:** 21" x 21" **PRICE:** \$455 each

ITEM NO: RL021

**DESCRIPTION:** Venice, Italy, by Charlie Waite **FRAME:** Walnut Cushion **IMAGE SIZE:** 11" x 11" **OUTSIDE SIZE:** 21" x 21" **PRICE:** \$455 each

ITEM NO: RL020

**DESCRIPTION:** Siena, Italy, by Charlie Waite **FRAME:** Walnut Cushion **IMAGE SIZE:** 11" x 11" **OUTSIDE SIZE:** 21" x 21" **PRICE:** \$455 each