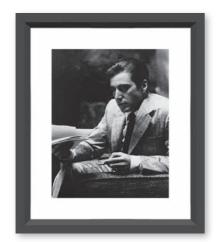

H O M E

ITEM NO: RL046 DESCRIPTION: Al Pacino FRAME: Black Wedge IMAGE SIZE: 11" x 14" OUTSIDE SIZE: 18" x 21" PRICE: \$375 each

ITEM NO: RL042 DESCRIPTION: Marilyn Monroe FRAME: Gesso and Silver IMAGE SIZE: 17" x 14" OUTSIDE SIZE: 25" x 22" PRICE: \$455 each