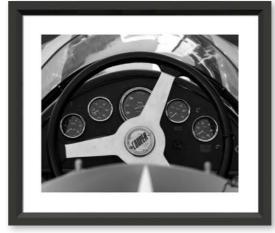

ITEM NO: RL052 DESCRIPTION: Le Mans by Ben Wood

FRAME: Walnut Scoop IMAGE SIZE: 20" x 16" OUTSIDE SIZE: 27" x 23" PRICE: \$485 each

ITEM NO: RL054 DESCRIPTION: Cars by Susan Robertson

FRAME: Black Wedge IMAGE SIZE: 22" x 18" OUTSIDE SIZE: 29" x 25" PRICE: \$485 each