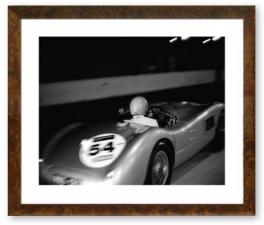

ITEM NO: RL052 DESCRIPTION: Le Mans by Ben Wood

FRAME: Walnut Scoop IMAGE SIZE: 20" x 16" OUTSIDE SIZE: 27" x 23" PRICE: \$485 each

ITEM NO: RL054 DESCRIPTION: Cars by Susan Robertson

FRAME: Black Wedge IMAGE SIZE: 22" x 18" OUTSIDE SIZE: 29" x 25" PRICE: \$485 each