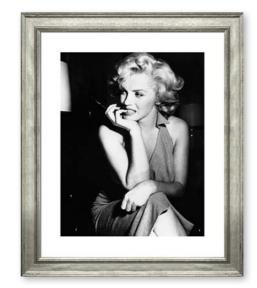

ITEM NO: RL043 DESCRIPTION: Louis Armstrong on stage FRAME: Gesso and Silver IMAGE SIZE: 17" x 14" OUTSIDE SIZE: 25" x 22" PRICE: \$455 each

ITEM NO: RL047 DESCRIPTION: Marilyn Monroe FRAME: Black Wedge IMAGE SIZE: 14" x 11" OUTSIDE SIZE: 21" x 18" PRICE: \$375 each

H O M E

ITEM NO: RL046 DESCRIPTION: Al Pacino FRAME: Black Wedge IMAGE SIZE: 11" x 14" OUTSIDE SIZE: 18" x 21" PRICE: \$375 each

ITEM NO: RL042 DESCRIPTION: Marilyn Monroe FRAME: Gesso and Silver IMAGE SIZE: 17" x 14" OUTSIDE SIZE: 25" x 22" PRICE: \$455 each

ITEM NO: RL040 DESCRIPTION: Marilyn Monroe FRAME: Gesso and Silver IMAGE SIZE: 14" x 18" OUTSIDE SIZE: 22" x 26" PRICE: \$455 each

ITEM NO: RL029

**DESCRIPTION:** Cary in the Rain

FRAME: Walnut Scoop

IMAGE SIZE: 16" x 20" OUTSIDE SIZE: 23" x 27"