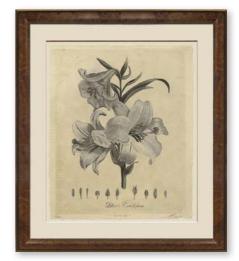

## R A L P H L A U R E N

ITEM NO: RL004

ITEM NO: RL005

ITEM NO: RL011

ITEM NO: RL012

ITEM NO: RL013

ITEM NO: RL006

ITEM NO: RL008

ITEM NO: RL009

ITEM NO: RL010

**DESCRIPTION:** Black and White Florals by Lyndi Sales **FRAME:** Walnut Cushion **IMAGE SIZE:** 17" x 23" **OUTSIDE SIZE:** 22" x 26" **PRICE:** \$635 each

**DESCRIPTION:** Peonias and Orchids

by Lyndi Sales

FRAME: Walnut Cushion **IMAGE SIZE**: 17" x 23" OUTSIDE SIZE: 22" x 26" PRICE: \$635 each

ITEM NO: RL002

ITEM NO: RL007

**DESCRIPTION:** Black and White Florals by Lyndi Sales **FRAME:** Walnut Cushion