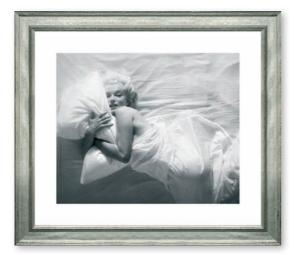

ITEM NO: RL043 DESCRIPTION: Louis Armstrong on stage FRAME: Gesso and Silver IMAGE SIZE: 17" x 14" OUTSIDE SIZE: 25" x 22" PRICE: \$455 each

ITEM NO: RL047 DESCRIPTION: Marilyn Monroe FRAME: Black Wedge IMAGE SIZE: 14" x 11" OUTSIDE SIZE: 21" x 18" PRICE: \$375 each

H O M E

ITEM NO: RL046 DESCRIPTION: Al Pacino FRAME: Black Wedge IMAGE SIZE: 11" x 14" OUTSIDE SIZE: 18" x 21" PRICE: \$375 each

ITEM NO: RL042 DESCRIPTION: Marilyn Monroe FRAME: Gesso and Silver IMAGE SIZE: 17" x 14" OUTSIDE SIZE: 25" x 22" PRICE: \$455 each

ITEM NO: RL040 DESCRIPTION: Marilyn Monroe FRAME: Gesso and Silver IMAGE SIZE: 14" x 18" OUTSIDE SIZE: 22" x 26" PRICE: \$455 each

ITEM NO: RL029

**DESCRIPTION:** Cary in the Rain

FRAME: Walnut Scoop

IMAGE SIZE: 16" x 20" OUTSIDE SIZE: 23" x 27"