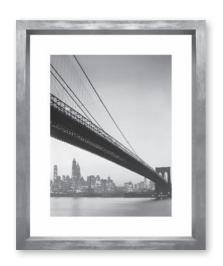

ITEM NO: RL035

**DESCRIPTION:** Manhattan Skyline

FRAME: Silver Wedge IMAGE SIZE: 12" x 16" OUTSIDE SIZE: 19" x 23" PRICE: \$375 each

ITEM NO: RL034

**DESCRIPTION:** The Mighty Atlas

FRAME: Silver Wedge IMAGE SIZE: 12" x 16" OUTSIDE SIZE: 19" x 23" PRICE: \$375 each