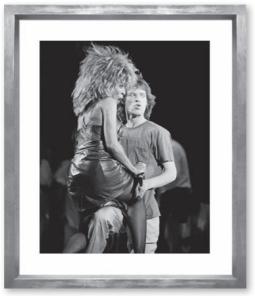

PRICE: \$485 each

ITEM NO: RL037 DESCRIPTION: Tina Turner

FRAME: Silver Wedge

IMAGE SIZE: 16" x 20" OUTSIDE SIZE: 23" x 27"

PRICE: \$485 each

ITEM NO: RL039 DESCRIPTION: Highgate Party

FRAME: Gesso and Silver