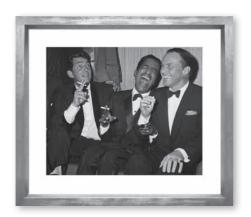

ITEM NO: RL038 DESCRIPTION: The Rat Pack FRAME: Silver Wedge IMAGE SIZE: 14" x 11" OUTSIDE SIZE: 21" x 18" PRICE: \$375 each

ITEM NO: RL044 DESCRIPTION: The Fab Four FRAME: Gesso and Silver IMAGE SIZE: 22" x 18" OUTSIDE SIZE: 33" x 29" PRICE: \$520 each