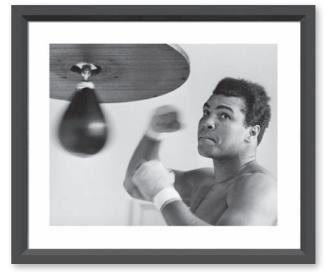

ITEM NO: RL045 DESCRIPTION: Ali in Tokyo FRAME: Black Wedge IMAGE SIZE: 20" x 16" OUTSIDE SIZE: 27" x 23" PRICE: \$485 each

ITEM NO: RL033 DESCRIPTION: The Beatles FRAME: Walnut Scoop IMAGE SIZE: 18" x 22" OUTSIDE SIZE: 26" x 30" PRICE: \$485 each