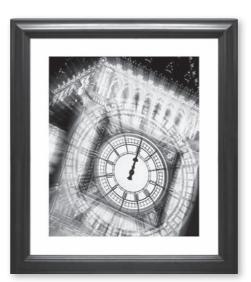

ITEM NO: RL051
DESCRIPTION: Big Ben
FRAME: All Black
IMAGE SIZE: 20" x 24"
OUTSIDE SIZE: 30" x 34"
PRICE: \$520 each

ITEM NO: RL049

**DESCRIPTION:** Grand Central Station

FRAME: All Black IMAGE SIZE: 20" x 24" OUTSIDE SIZE: 30" x 34" PRICE: \$520 each