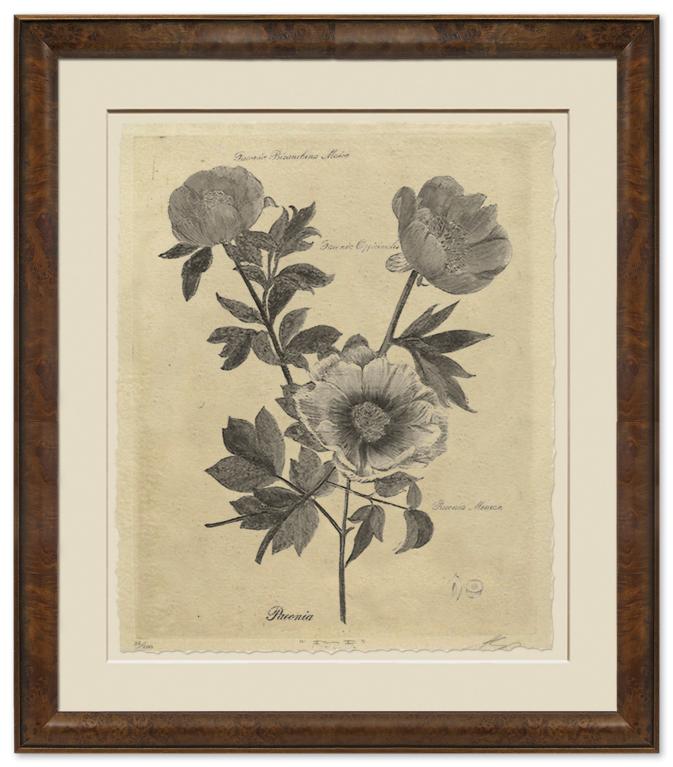

## R A L P H L A U R E N

ITEM NO: RL004

ITEM NO: RL005

ITEM NO: RL011

ITEM NO: RL012

ITEM NO: RL013

ITEM NO: RL006

ITEM NO: RL008

ITEM NO: RL009

ITEM NO: RL010

**DESCRIPTION:** Black and White Florals by Lyndi Sales **FRAME:** Walnut Cushion **IMAGE SIZE:** 17" x 23" **OUTSIDE SIZE:** 22" x 26" **PRICE:** \$635 each

**DESCRIPTION:** Peonias and Orchids

by Lyndi Sales

FRAME: Walnut Cushion **IMAGE SIZE**: 17" x 23" OUTSIDE SIZE: 22" x 26" PRICE: \$635 each

ITEM NO: RL002

ITEM NO: RL007

**DESCRIPTION:** Black and White Florals by Lyndi Sales **FRAME:** Walnut Cushion