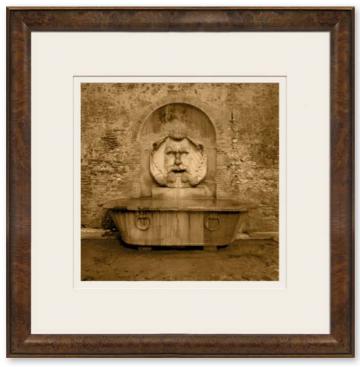

## R A L P H L A U R E N

ITEM NO: RL019

**DESCRIPTION:** Rome, Italy, by Charlie Waite **FRAME:** Walnut Cushion **IMAGE SIZE:** 11" x 11" **OUTSIDE SIZE:** 21" x 21" **PRICE:** \$455 each

ITEM NO: RL021