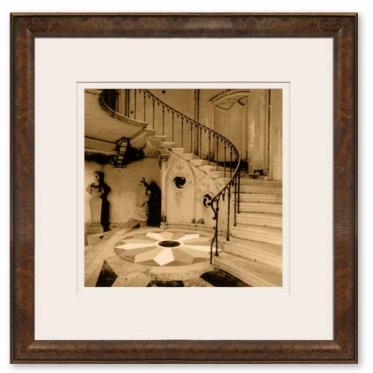

**DESCRIPTION:** Venice, Italy, by Charlie Waite **FRAME:** Walnut Cushion **IMAGE SIZE:** 11" x 11" **OUTSIDE SIZE:** 21" x 21" **PRICE:** \$455 each

ITEM NO: RL020

**DESCRIPTION:** Siena, Italy, by Charlie Waite **FRAME:** Walnut Cushion **IMAGE SIZE:** 11" x 11" **OUTSIDE SIZE:** 21" x 21" **PRICE:** \$455 each