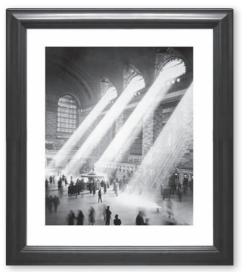

ITEM NO: RL051
DESCRIPTION: Big Ben
FRAME: All Black
IMAGE SIZE: 20" x 24"
OUTSIDE SIZE: 30" x 34"
PRICE: \$520 each

ITEM NO: RL049

**DESCRIPTION:** Grand Central Station

FRAME: All Black IMAGE SIZE: 20" x 24" OUTSIDE SIZE: 30" x 34" PRICE: \$520 each