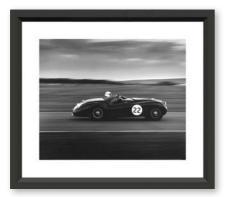

ITEM NO: RL041

DESCRIPTION: Broadway South FRAME: Gesso and Silver IMAGE SIZE: 12" x 16" OUTSIDE SIZE: 20" x 24"

PRICE: \$375 each

H O M E

ITEM NO: RL053 DESCRIPTION: Goodwood

FRAME: Black Wedge

IMAGE SIZE: 14" x 17" OUTSIDE SIZE: 24" x 21"

PRICE: \$375 each

ITEM NO: RL036 DESCRIPTION: Hamilton Standard FRAME: Silver Wedge IMAGE SIZE: 18" x 22"

OUTSIDE SIZE: 30" x 26" PRICE: \$485 each

ITEM NO: RL056

**DESCRIPTION:** Le Mans by Ben Wood **FRAME:** Black Wedge **IMAGE SIZE:** 14" x 11" **OUTSIDE SIZE:** 19" x 16" **PRICE:** \$340 each