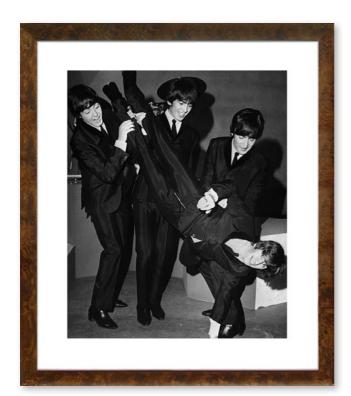

ITEM NO: RL045 DESCRIPTION: Ali in Tokyo FRAME: Black Wedge IMAGE SIZE: 20" x 16" OUTSIDE SIZE: 27" x 23" PRICE: \$485 each

ITEM NO: RL033 DESCRIPTION: The Beatles FRAME: Walnut Scoop IMAGE SIZE: 18" x 22" OUTSIDE SIZE: 26" x 30" PRICE: \$485 each