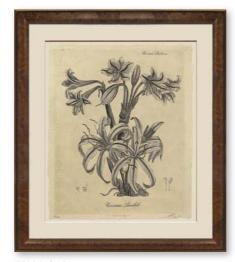

## R A L P H L A U R E N

ITEM NO: RL004

ITEM NO: RL005

ITEM NO: RL011

ITEM NO: RL012

ITEM NO: RL013

ITEM NO: RL006

ITEM NO: RL008

ITEM NO: RL009

ITEM NO: RL010

**DESCRIPTION:** Black and White Florals by Lyndi Sales **FRAME:** Walnut Cushion **IMAGE SIZE:** 17" x 23" **OUTSIDE SIZE:** 22" x 26" **PRICE:** \$635 each

**DESCRIPTION:** Peonias and Orchids

by Lyndi Sales

FRAME: Walnut Cushion **IMAGE SIZE**: 17" x 23" OUTSIDE SIZE: 22" x 26" PRICE: \$635 each

ITEM NO: RL002

ITEM NO: RL007

**DESCRIPTION:** Black and White Florals by Lyndi Sales **FRAME:** Walnut Cushion