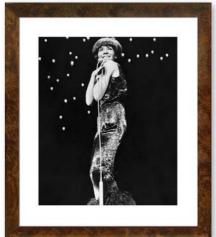

IMAGE SIZE: 12" x 16" OUTSIDE SIZE: 24" x 20"

PRICE: \$375 each

ITEM NO: RL030 **DESCRIPTION:** Miles Davis

PRICE: \$340 each

**FRAME**: Walnut Scoop IMAGE SIZE: 11" x 14" OUTSIDE SIZE: 18" x 21"

ITEM NO: RL032 **DESCRIPTION:** Shirley Bassey FRAME: Walnut Scoop **IMAGE SIZE**: 14" x 17" OUTSIDE SIZE: 21" x 24" PRICE: \$375 each