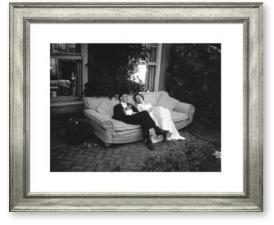

IMAGE SIZE: 12" x 16" OUTSIDE SIZE: 24" x 20"

PRICE: \$375 each

ITEM NO: RL030 **DESCRIPTION:** Miles Davis

PRICE: \$340 each

**FRAME**: Walnut Scoop IMAGE SIZE: 11" x 14" OUTSIDE SIZE: 18" x 21"

ITEM NO: RL032 **DESCRIPTION:** Shirley Bassey FRAME: Walnut Scoop **IMAGE SIZE**: 14" x 17" OUTSIDE SIZE: 21" x 24" PRICE: \$375 each