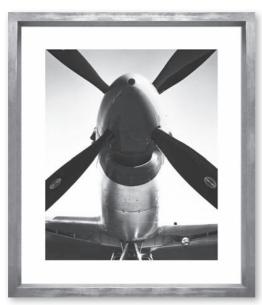

ITEM NO: RL035

**DESCRIPTION:** Manhattan Skyline

FRAME: Silver Wedge IMAGE SIZE: 12" x 16" OUTSIDE SIZE: 19" x 23" PRICE: \$375 each

ITEM NO: RL034

**DESCRIPTION:** The Mighty Atlas

FRAME: Silver Wedge IMAGE SIZE: 12" x 16" OUTSIDE SIZE: 19" x 23" PRICE: \$375 each