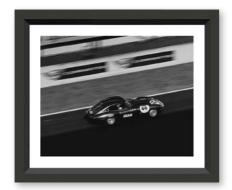

ITEM NO: RL052 DESCRIPTION: Le Mans by Ben Wood

FRAME: Walnut Scoop IMAGE SIZE: 20" x 16" OUTSIDE SIZE: 27" x 23" PRICE: \$485 each

ITEM NO: RL054 DESCRIPTION: Cars by Susan Robertson

FRAME: Black Wedge IMAGE SIZE: 22" x 18" OUTSIDE SIZE: 29" x 25" PRICE: \$485 each