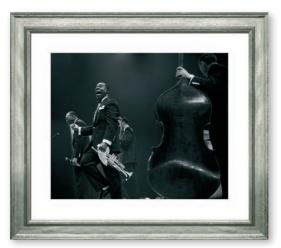

ITEM NO: RL043 DESCRIPTION: Louis Armstrong on stage FRAME: Gesso and Silver IMAGE SIZE: 17" x 14" OUTSIDE SIZE: 25" x 22" PRICE: \$455 each

ITEM NO: RL047 DESCRIPTION: Marilyn Monroe FRAME: Black Wedge IMAGE SIZE: 14" x 11" OUTSIDE SIZE: 21" x 18" PRICE: \$375 each