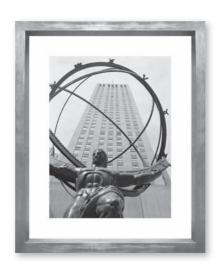

ITEM NO: RL035

**DESCRIPTION:** Manhattan Skyline

FRAME: Silver Wedge IMAGE SIZE: 12" x 16" OUTSIDE SIZE: 19" x 23" PRICE: \$375 each

ITEM NO: RL034

**DESCRIPTION:** The Mighty Atlas

FRAME: Silver Wedge IMAGE SIZE: 12" x 16" OUTSIDE SIZE: 19" x 23" PRICE: \$375 each