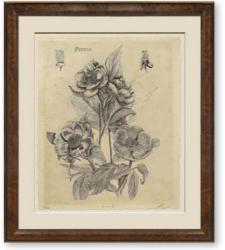

ITEM NO: RL009

ITEM NO: RL010

**DESCRIPTION:** Black and White Florals by Lyndi Sales **FRAME:** Walnut Cushion **IMAGE SIZE:** 17" x 23" **OUTSIDE SIZE:** 22" x 26" **PRICE:** \$635 each

**DESCRIPTION:** Peonias and Orchids

by Lyndi Sales

FRAME: Walnut Cushion **IMAGE SIZE**: 17" x 23" OUTSIDE SIZE: 22" x 26" PRICE: \$635 each

ITEM NO: RL002

ITEM NO: RL007

**DESCRIPTION:** Black and White Florals by Lyndi Sales **FRAME:** Walnut Cushion