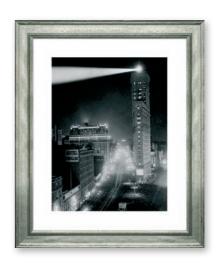

ITEM NO: RL035

**DESCRIPTION:** Manhattan Skyline

FRAME: Silver Wedge IMAGE SIZE: 12" x 16" OUTSIDE SIZE: 19" x 23" PRICE: \$375 each

ITEM NO: RL034

**DESCRIPTION:** The Mighty Atlas

FRAME: Silver Wedge IMAGE SIZE: 12" x 16" OUTSIDE SIZE: 19" x 23" PRICE: \$375 each