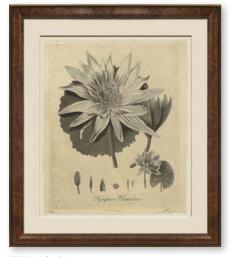

## R A L P H L A U R E N

ITEM NO: RL004

ITEM NO: RL005

ITEM NO: RL011

ITEM NO: RL012

ITEM NO: RL013

ITEM NO: RL006

ITEM NO: RL008

ITEM NO: RL009

ITEM NO: RL010

**DESCRIPTION:** Black and White Florals by Lyndi Sales **FRAME:** Walnut Cushion **IMAGE SIZE:** 17" x 23" **OUTSIDE SIZE:** 22" x 26" **PRICE:** \$635 each

**DESCRIPTION:** Peonias and Orchids

by Lyndi Sales

FRAME: Walnut Cushion **IMAGE SIZE**: 17" x 23" OUTSIDE SIZE: 22" x 26" PRICE: \$635 each

ITEM NO: RL002

ITEM NO: RL007

**DESCRIPTION:** Black and White Florals by Lyndi Sales **FRAME:** Walnut Cushion