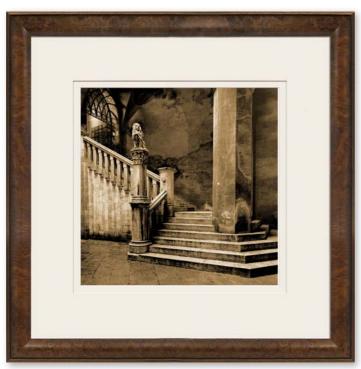

**DESCRIPTION:** Venice, Italy, by Charlie Waite **FRAME:** Walnut Cushion **IMAGE SIZE:** 11" x 11" **OUTSIDE SIZE:** 21" x 21" **PRICE:** \$455 each

ITEM NO: RL020

**DESCRIPTION:** Siena, Italy, by Charlie Waite **FRAME:** Walnut Cushion **IMAGE SIZE:** 11" x 11" **OUTSIDE SIZE:** 21" x 21" **PRICE:** \$455 each