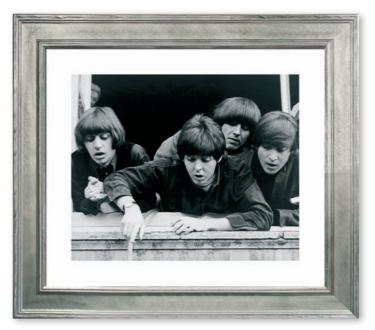

ITEM NO: RL045 DESCRIPTION: Ali in Tokyo FRAME: Black Wedge IMAGE SIZE: 20" x 16" OUTSIDE SIZE: 27" x 23" PRICE: \$485 each

ITEM NO: RL033 DESCRIPTION: The Beatles FRAME: Walnut Scoop IMAGE SIZE: 18" x 22" OUTSIDE SIZE: 26" x 30" PRICE: \$485 each

ITEM NO: RL038 DESCRIPTION: The Rat Pack FRAME: Silver Wedge IMAGE SIZE: 14" x 11" OUTSIDE SIZE: 21" x 18" PRICE: \$375 each

ITEM NO: RL044 DESCRIPTION: The Fab Four FRAME: Gesso and Silver IMAGE SIZE: 22" x 18" OUTSIDE SIZE: 33" x 29" PRICE: \$520 each