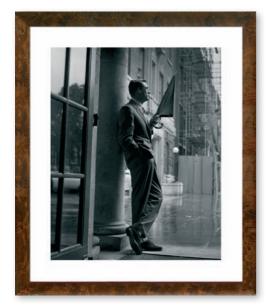

ITEM NO: RL040 DESCRIPTION: Marilyn Monroe FRAME: Gesso and Silver IMAGE SIZE: 14" x 18" OUTSIDE SIZE: 22" x 26" PRICE: \$455 each

ITEM NO: RL029

**DESCRIPTION:** Cary in the Rain

FRAME: Walnut Scoop

IMAGE SIZE: 16" x 20" OUTSIDE SIZE: 23" x 27"