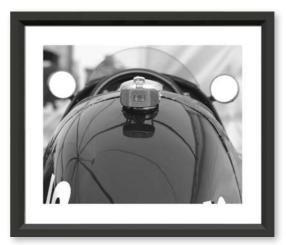

ITEM NO: RL052 DESCRIPTION: Le Mans by Ben Wood

FRAME: Walnut Scoop IMAGE SIZE: 20" x 16" OUTSIDE SIZE: 27" x 23" PRICE: \$485 each

ITEM NO: RL054 DESCRIPTION: Cars by Susan Robertson

FRAME: Black Wedge IMAGE SIZE: 22" x 18" OUTSIDE SIZE: 29" x 25" PRICE: \$485 each