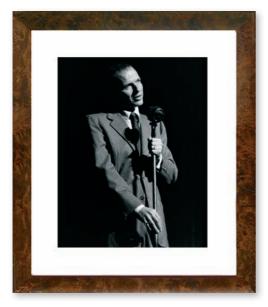

ITEM NO: RL055

DESCRIPTION: Cars by Susan Robertson FRAME: Black Wedge IMAGE SIZE: 22" x 18" OUTSIDE SIZE: 29" x 25" PRICE: \$485 each

H O M E

ITEM NO: RL031 DESCRIPTION: Frank Slnatra FRAME: Walnut Scoop IMAGE SIZE: 11" x 14" OUTSIDE SIZE: 18" x 21" PRICE: \$375 each