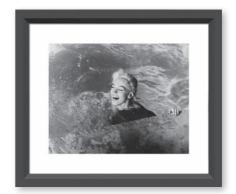

ITEM NO: RL043 DESCRIPTION: Louis Armstrong on stage FRAME: Gesso and Silver IMAGE SIZE: 17" x 14" OUTSIDE SIZE: 25" x 22" PRICE: \$455 each

ITEM NO: RL047 DESCRIPTION: Marilyn Monroe FRAME: Black Wedge IMAGE SIZE: 14" x 11" OUTSIDE SIZE: 21" x 18" PRICE: \$375 each

H O M E

ITEM NO: RL046 DESCRIPTION: Al Pacino FRAME: Black Wedge IMAGE SIZE: 11" x 14" OUTSIDE SIZE: 18" x 21" PRICE: \$375 each

ITEM NO: RL042 DESCRIPTION: Marilyn Monroe FRAME: Gesso and Silver IMAGE SIZE: 17" x 14" OUTSIDE SIZE: 25" x 22" PRICE: \$455 each

ITEM NO: RL040 DESCRIPTION: Marilyn Monroe FRAME: Gesso and Silver IMAGE SIZE: 14" x 18" OUTSIDE SIZE: 22" x 26" PRICE: \$455 each

ITEM NO: RL029

**DESCRIPTION:** Cary in the Rain

FRAME: Walnut Scoop

IMAGE SIZE: 16" x 20" OUTSIDE SIZE: 23" x 27"