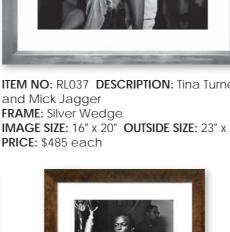

PRICE: \$485 each

ITEM NO: RL037 DESCRIPTION: Tina Turner

FRAME: Silver Wedge

IMAGE SIZE: 16" x 20" OUTSIDE SIZE: 23" x 27"

PRICE: \$485 each

ITEM NO: RL039 DESCRIPTION: Highgate Party

FRAME: Gesso and Silver