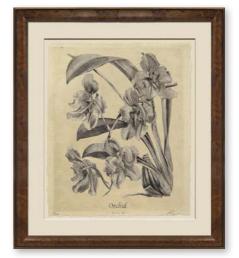

IMAGE SIZE: 17" x 23" OUTSIDE SIZE: 22" x 26" PRICE: \$635 each

ITEM NO: RL014

ITEM NO: RL017

ITEM NO: RL015

H O M E

ITEM NO: RL050

**DESCRIPTION:** Inside the Guggenheim

FRAME: All Black IMAGE SIZE: 20" x 24" OUTSIDE SIZE: 30" x 34" PRICE: \$520 each