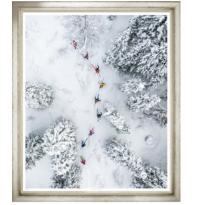

## Alpine Touring

An aerial view following a group of skiers as they travel through a forest trail.

TP2037

You might also like