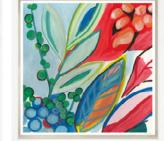

## Bouquet of Colours

Artist Charlotte Morgan has taken floral still life as her inspiration for these works. There are suggestions of blossoms, fruit and dappled sunlight, with the provocative choice of colour adding to the impressionistic feel.