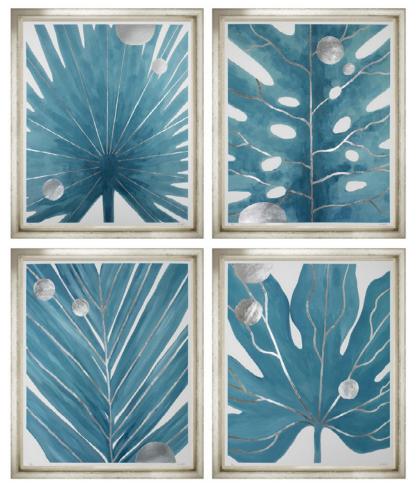

## **Embellished Palms**

Artist Liz Clayton's cool take on the fronds of a palm tree is optically brilliant. Could those bright silver circles be raindrops, or perhaps refractions of light through leaves on a scorching hot day?

Handmade to order with Silver Embesllishments

LEP

Inspired by DRP Interiors visit www.drpinteriors.net