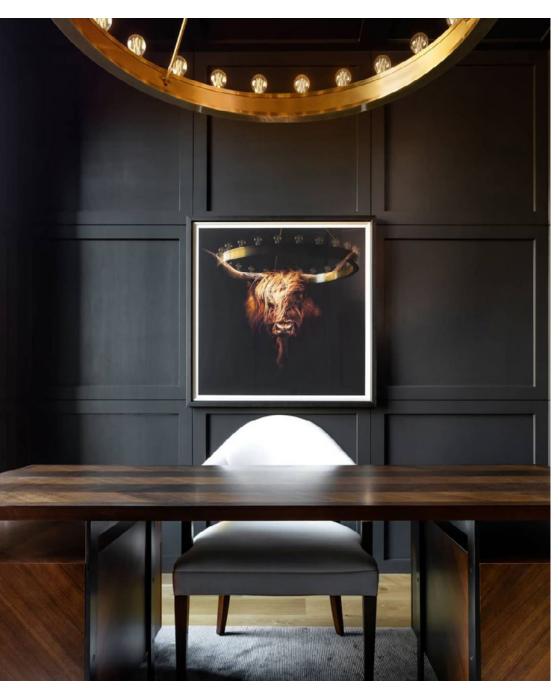

## The Highland Cow

This shaggy beast with its protruding horns and fluffy locks is more cute than dangerous.

Available in Sepia or Black and White

TL1101