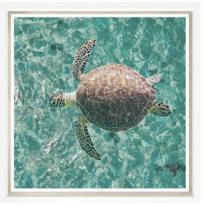

## Green Sea Turtle

This truly beautiful aerial photograph of a young Green Sea Turtle allows us to admire in awe its unique and impressive shell markings and streamlined natural design.

TS697

www.trowbridgegallery.com