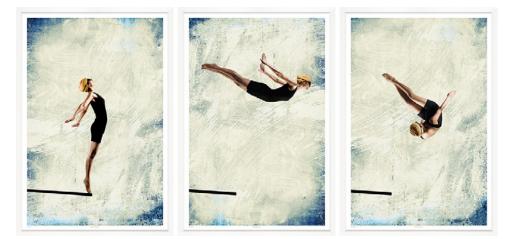

## Diver Triple

Simple, stylish and minimalist, these divers are monochrome with just a touch of colour. They have movement – the eye follows through on the triple from the 'get set' through to the final (imagined) splashdown.

Available as Triple, Single Panels or Square Available on a White or Abstract background (below)

#### TR1060

Inspired by 22 Interiors visit www.22interiors.com