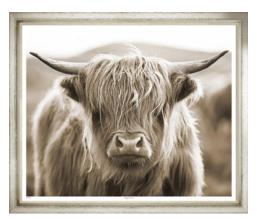

## The Highland Cow

This shaggy beast with its protruding horns and fluffy locks is more cute than dangerous.

Available in Sepia or Black and White

TL1101

## The Highland Cow

This shaggy beast with its protruding horns and fluffy locks is more cute than dangerous.

Available in Sepia or Black and White

TL1101

Inspired by Fowler Interiors visit fowlerinteriors.com