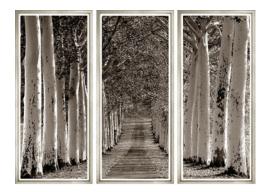

### Avenue of Trees

On an empty autumnal road flanked by towering trees, this photograph evokes a peaceful and airy moment of reflection.

Available as Triptych or Landscape

CWST38