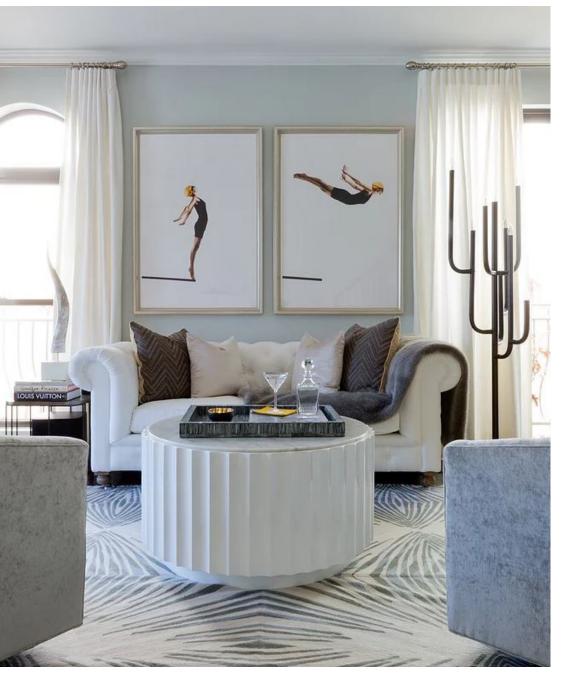

## Diver Triple

Simple, stylish and minimalist, these divers are monochrome with just a touch of colour. They have movement – the eye follows through on the triple from the 'get set' through to the final (imagined) splashdown.

Available as Triple, Single Panels or Square Available on a White or Abstract background (below)

#### TR1060

Inspired by 22 Interiors visit www.22interiors.com