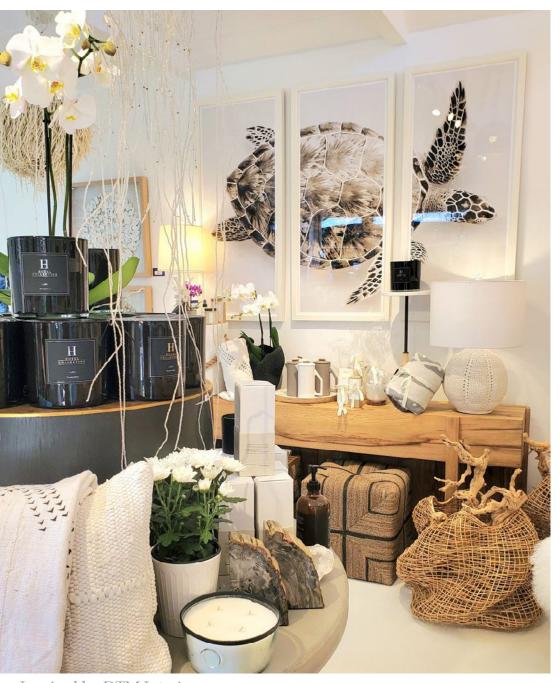

## Green Sea Turtle

This truly beautiful aerial photograph of a young Green Sea Turtle allows us to admire in awe its unique and impressive shell markings and streamlined natural design.

TS697

www.trowbridgegallery.com