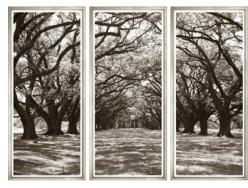

## Oak Alley Plantation

A canopy of branches reach across to create an idyllic tunnel of trees.

TT1163