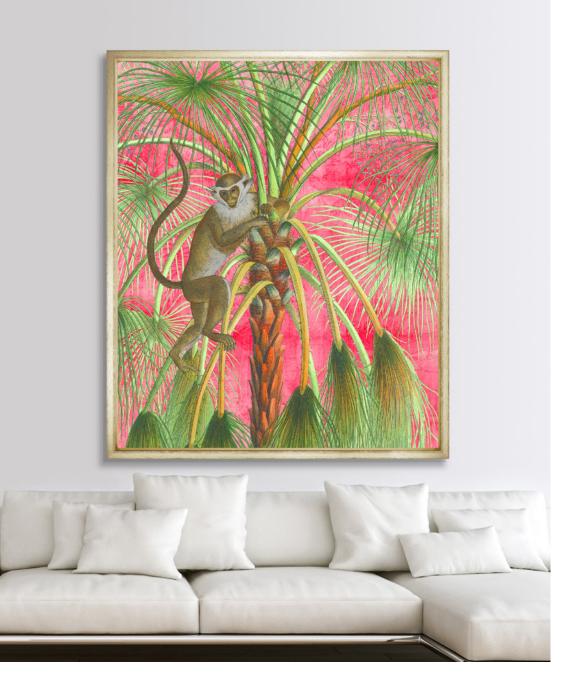

### Patas Monkey

Gazing down from a tropical palm tree, our Patas Monkey is layered over a coloured luxe pink background.

TF125

You might also like