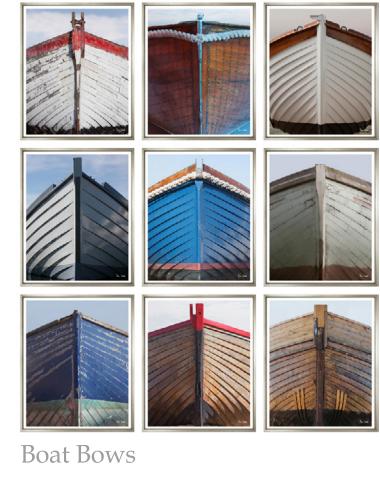

Another stunning image of the bow of a fishing boat by photographer Ben Wood. It is one of a series of twelve which magically capture the patina of aged timber and peeling paint. There is an abstract quality to the photograph.

A collection on 12 images - see all images here

Available as Portrait, Landscape or Triptych

BPB