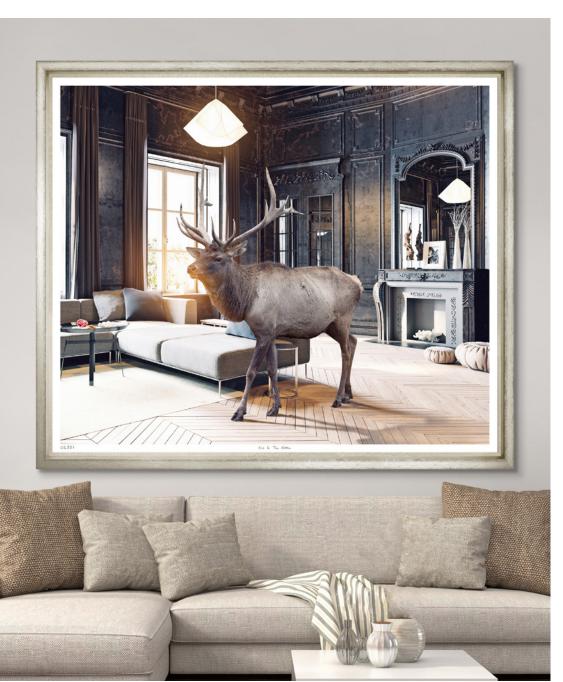

### Elk In The Room

An impressive wild stag has somehow managed to wander its way into a rather luxurious space.

TL2321