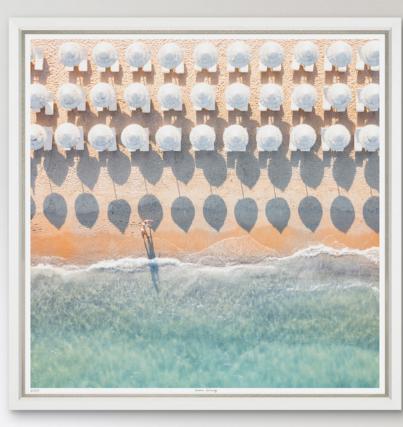

### Italian Getaway

Aerial view of an amazing beach with white umbrellas, and turquoise Mediterranean sea.

Available as Square or Triptych

TS1611