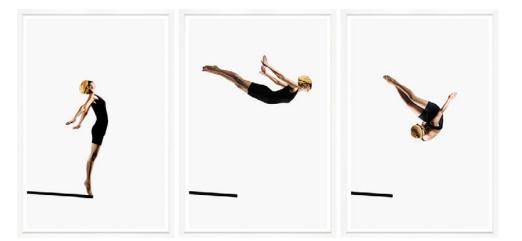

## Diver Triple

Simple, stylish and minimalist, these divers are monochrome with just a touch of colour. They have movement – the eye follows through on the triple from the 'get set' through to the final (imagined) splashdown.

Available as Triple, Single Panels or Square Available on a White or Abstract background (below)

#### TR1060

Inspired by 22 Interiors visit www.22interiors.com