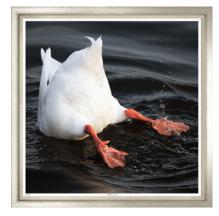

## Bottoms Up

It's all bottom's up as a white duck is feeding just below the water surface.

TS1701

Inspired by Interiors by Home Essentials visit interiors by homeessentials.com