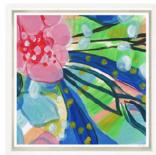

## Bouquet of Colours

Artist Charlotte Morgan has taken floral still life as her inspiration for these works. There are suggestions of blossoms, fruit and dappled sunlight, with the provocative choice of colour adding to the impressionistic feel.