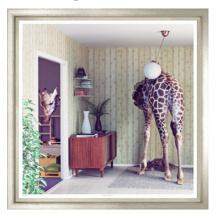

## Giraffe In The Room

This makes for an awkward situation as a giraffe pops his head through the walls to get to some watermelon.

TS1571

Never forget to look up! Seeing the world from a different angle can reveal something as beautiful as these incredible dome interiors.