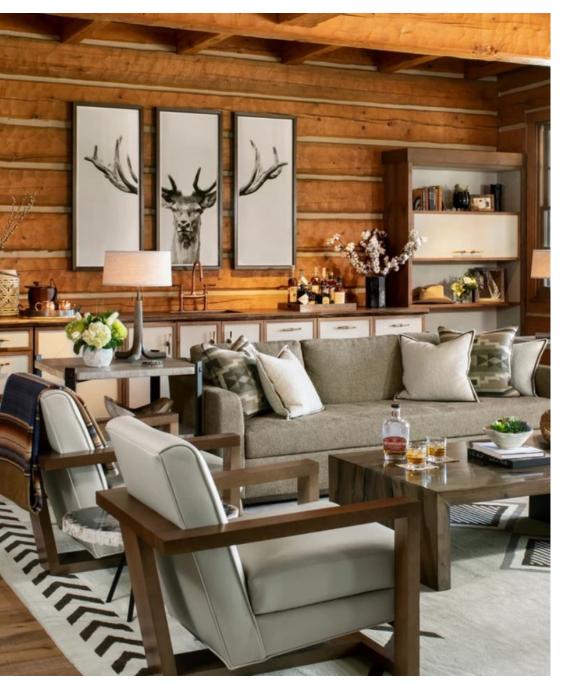

## Magnificent Stag

Stags heads and sets of antlers are evocative of grand Stately Homes and Scottish hunting lodges.

Available as Triptych or Landscape

TT863