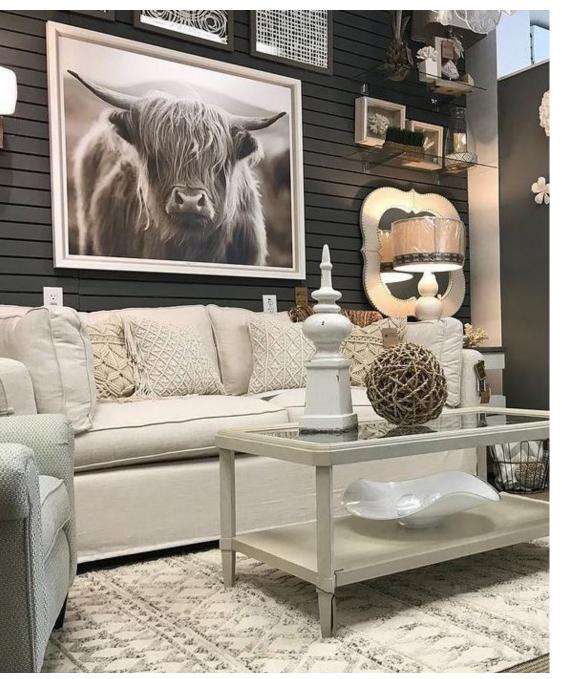

## The Highland Cow

This shaggy beast with its protruding horns and fluffy locks is more cute than dangerous.

Available in Sepia or Black and White

TL1101

## The Highland Cow

This shaggy beast with its protruding horns and fluffy locks is more cute than dangerous.

Available in Sepia or Black and White

TL1101

Inspired by Fowler Interiors visit fowlerinteriors.com