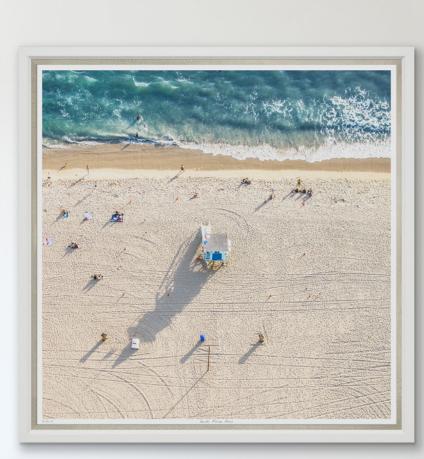

### Santa Monica Beach

The sea is seen tantalisingly at the top of the frame, the lines and footsteps in the white sand beneath give a feeling of a long day's sunbathing just beginning.

Available as Square or Triptych

TS1349