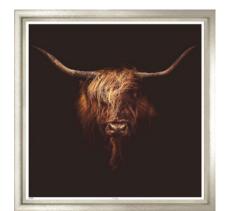

## The Highland Cow

This shaggy beast with its protruding horns and fluffy locks is more cute than dangerous.

Available in Sepia or Black and White

TL1101