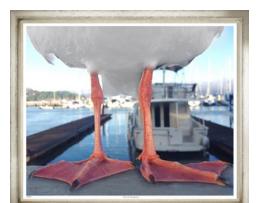

## Giant Seagull

This statement piece has a wonderfully whimsical charm in a very stand-out way.

Available as Landscape or Square

TL1039