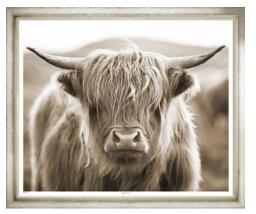

### The Bull

Strong, powerful, dramatic and imposing are just a few words that come to mind when looking at this photograph.

TS1704

Inspired by Interiors by Joann visit interiorsbyjoannoc.com

Inspired by Sims Hilditch visit www.simshilditch.com

## The Bull

Strong, powerful, dramatic and imposing are just a few words that come to mind when looking at this photograph.

TS1704