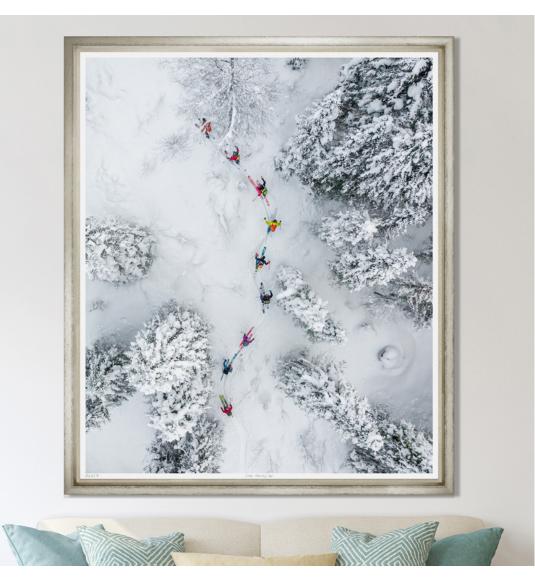

## Alpine Touring

An aerial view following a group of skiers as they travel through a forest trail.

TP2037

You might also like