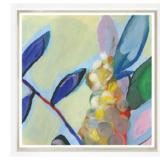

## Bouquet of Colours

Artist Charlotte Morgan has taken floral still life as her inspiration for these works. There are suggestions of blossoms, fruit and dappled sunlight, with the provocative choice of colour adding to the impressionistic feel.