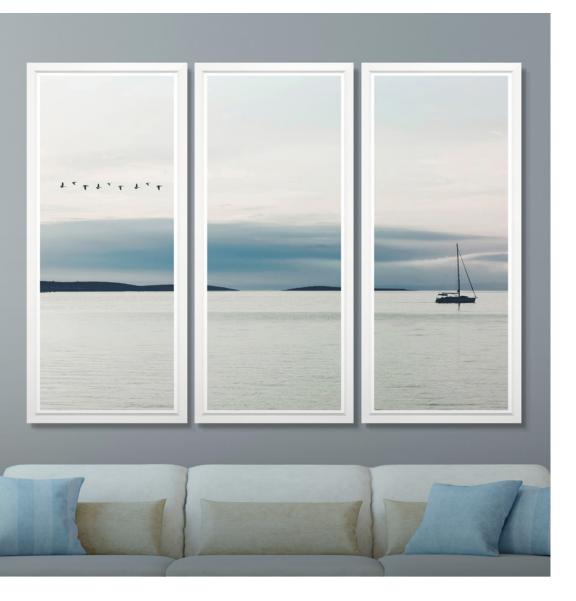

## Heading Home

As the birds are flying home for the night, so is the sailboat motoring home after a day out.

Available as Triptych or Landscape

TT1768

### You might also like

### Sail Across The Sea

Clever framing by the photographer created this image where the shape of the yacht is mirrored in the cloud.

Available as Triptych or Landscape

TT1746