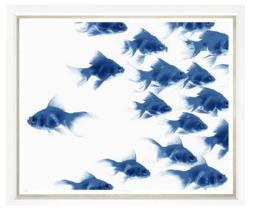

## The Other Way

Simple, organic and stylish, this piece fits equally in a beach house or in a bustling city apartment.

Available as Landscape, Square or Triptych

TL982

### You might also like

## The Other Way II

The primary colour blue often symbolises serenity, stability, inspiration, or wisdom and it symbolises reliability.

Available as Landscape, Square or Triptych

TL1108

Inspired by Summer House Lifestyle visit www.summerhouselifestyle.com