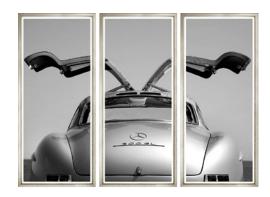

## Mercedes Gull-Wing

The iconic design of this car is showcased with a rear profile of the shapely bodywork.

Available as Triptych or Landscape

TGT-677