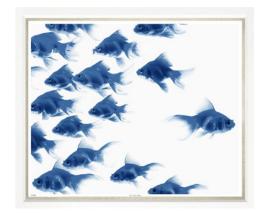

## The Other Way

Simple, organic and stylish, this piece fits equally in a beach house or in a bustling city apartment.

Available as Landscape, Square or Triptych

TL982

### You might also like

## The Other Way II

The primary colour blue often symbolises serenity, stability, inspiration, or wisdom and it symbolises reliability.

Available as Landscape, Square or Triptych

TL1108

Inspired by Summer House Lifestyle visit www.summerhouselifestyle.com