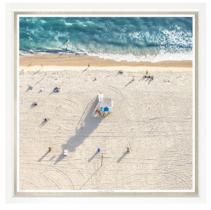

### Santa Monica Beach

The sea is seen tantalisingly at the top of the frame, the lines and footsteps in the white sand beneath give a feeling of a long day's sunbathing just beginning.

Available as Square or Triptych

TS1349