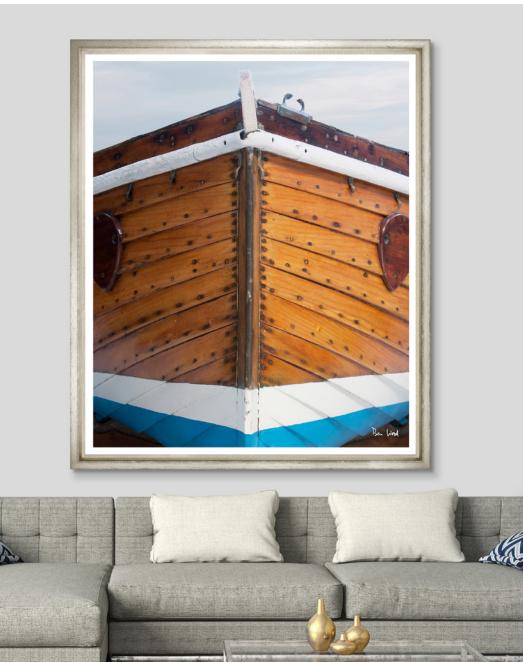

Another stunning image of the bow of a fishing boat by photographer Ben Wood. It is one of a series of twelve which magically capture the patina of aged timber and peeling paint. There is an abstract quality to the photograph.

A collection on 12 images - see all images here

Available as Portrait, Landscape or Triptych

BPB