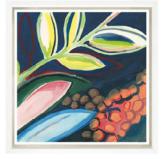

## Bouquet of Colours

Artist Charlotte Morgan has taken floral still life as her inspiration for these works. There are suggestions of blossoms, fruit and dappled sunlight, with the provocative choice of colour adding to the impressionistic feel.