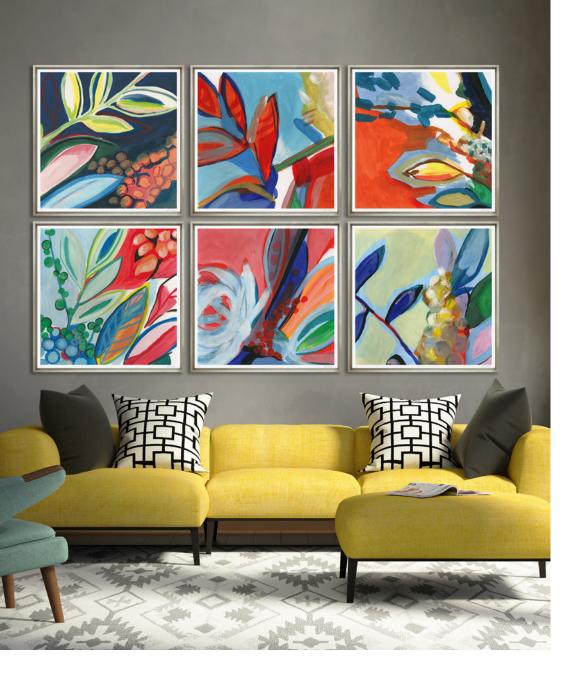

## Bouquet of Colours

Artist Charlotte Morgan has taken floral still life as her inspiration for these works. There are suggestions of blossoms, fruit and dappled sunlight, with the provocative choice of colour adding to the impressionistic feel.

A collection on 12 images - see all images <u>here</u>

CBO