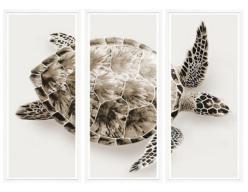

### Turtle

The unique pattern of the Sea Turtle can be seen from above in this isolated aerial image.

Available as Triptych or Landscape, in Blue or Sepia

TT1050