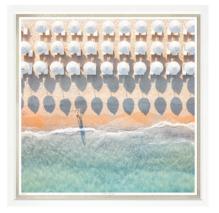

### Italian Getaway

Aerial view of an amazing beach with white umbrellas, and turquoise Mediterranean sea.

Available as Square or Triptych

TS1611