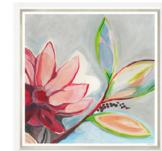

## Bouquet of Colours

Artist Charlotte Morgan has taken floral still life as her inspiration for these works. There are suggestions of blossoms, fruit and dappled sunlight, with the provocative choice of colour adding to the impressionistic feel.