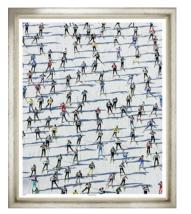

## Ski Marathon

Aerial view of cross country skiers racing over the frozen Lake Sils during the Engadin Ski Marathon near Sils, Switzerland, March 13, 2005.

Available in Portait and Triptych

TP927

Stephen Geer