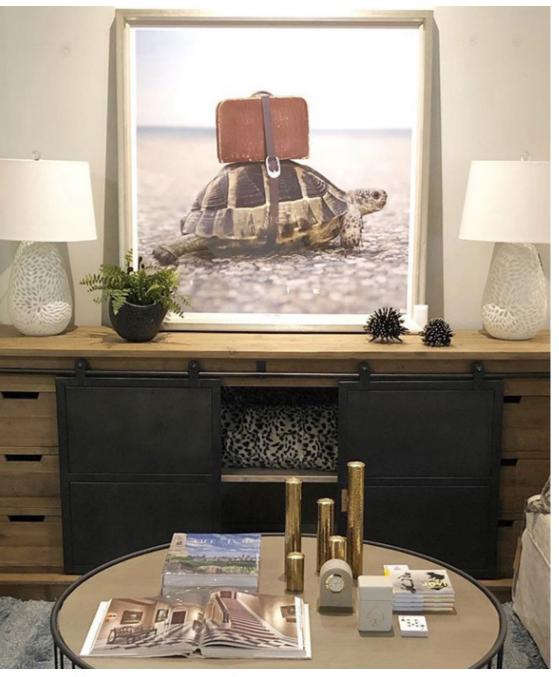

## Going on Holiday

Certainly one to bring a smile to your face. Action and adventure is great but sometimes, just sometimes, you need a tortoise walking on a beach with a suitcase.

TS1506