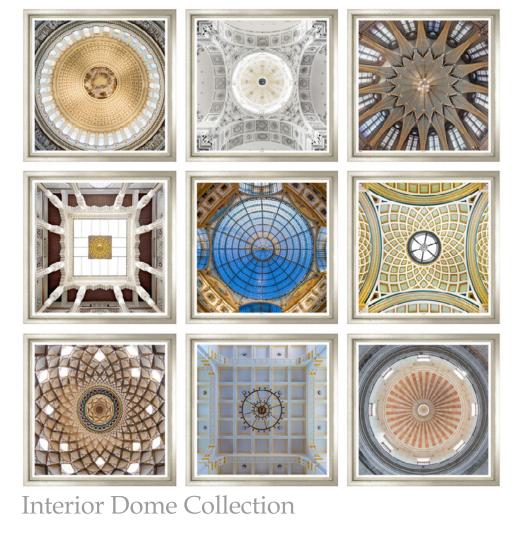

## Giraffe In The Room

This makes for an awkward situation as a giraffe pops his head through the walls to get to some watermelon.

TS1571

Never forget to look up! Seeing the world from a different angle can reveal something as beautiful as these incredible dome interiors.

A collection on 15 images - see all images here

IDC

Inspired by April Hamilton Interior Design visit www.aprilhamilton.com