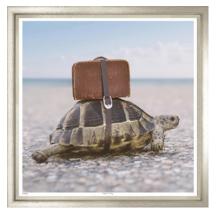

## Going on Holiday

Certainly one to bring a smile to your face. Action and adventure is great but sometimes, just sometimes, you need a tortoise walking on a beach with a suitcase.

TS1506