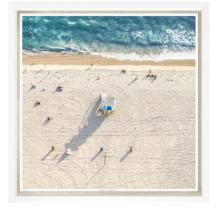

### Santa Monica Beach

The sea is seen tantalisingly at the top of the frame, the lines and footsteps in the white sand beneath give a feeling of a long day's sunbathing just beginning.

Available as Square or Triptych

TS1349